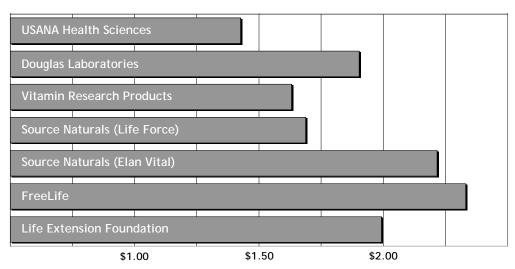

#### Price and availability of top nutritional supplements

Nutritional supplements with a product score of 80% and above are typically several times more expensive than low-end multivitamins that can be found in grocery stores. The table below provides a cost comparison of the top-ranked nutritional supplements. The table lists the price of each product, the number of tablets in a single package, as well as, the recommended daily dose. These numbers are then used to calculate the products' Cost-Per-Day.

#### **Product Cost of Top Multivitamin Brands**

| Company                   | Product             | Price   | Contents     | Daily Dose | Cost/Day | A vailability |
|---------------------------|---------------------|---------|--------------|------------|----------|---------------|
| USANA Health Sciences     | Essentials (U.S.)   | \$39.95 | 224 tablets  | 8          | \$1.43   | Online        |
| Douglas Laboratories      | Ultra Preventive X  | \$57.10 | 240 tablets  | 8          | \$1.90   | Online        |
| Vitamin Research Products | Extended Plus       | \$48.95 | 360 capsules | 12         | \$1.63   | Online        |
| Source Naturals           | Life Force Multiple | \$37.98 | 180 capsules | 8          | \$1.69   | Online        |
| Source Naturals           | Elan Vital          | \$66.50 | 180 tablets  | 6          | \$2.22   | Online        |
| FreeLife                  | Basic Mindell Plus  | \$69.95 | 60 packets   | 2          | \$2.33   | Online        |
| Life Extension Foundation | Life Extension Mix  | \$69.75 | 315 tablets  | 9          | \$1.99   | Online        |

The diagram below takes the Cost-Per-Day numbers from the table and provides a visual comparison of the cost for the top multivitamin brands.

#### **Cost-Per-Day Comparison**

High-end multivitamin products are generally not available through traditional retail outlets, such as supermarkets and health stores. The main reason for that is their higher production cost, which comes as a result of the R&D and the superior quality of the raw materials used in the preparation of the product. Because of the higher production costs, most high-end supplement manufacturers have chosen to sell their products over the Internet directly to consumers. In that way they are able to avoid the markups charged by distributors/retailers and offer their premium products at a lower retail price than would otherwise be possible. In other words, buying direct from the manufacturer saves you money.