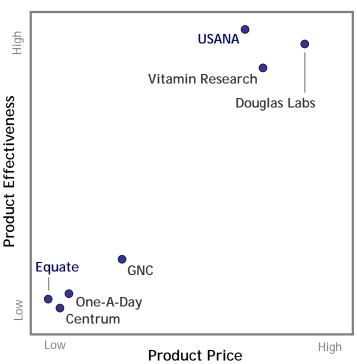

#### How do the commonly-available vitamin brands compare?

The most widespread multivitamin brands are Centrum, GNC, One-A-Day, and Equate. The main reasons behind the popularity of these brands are their low cost and their widespread availability through a variety of retail outlets. Unfortunately none of the above products is very effective from a medical point of view. Centrum, One-A-Day and Equate multivitamins have Product Scores of 4.7%, 5.1%, and 4.9% respectively, while GNC multivitamins (which retail at a slightly higher price) have a Product Score of 21%.

The diagram below provides a visual depiction of the Price versus Effectiveness relationship of the most popular multivitamin brands, relative to the top three nutritional supplements.

**Price vs. Effectiveness Comparison** 